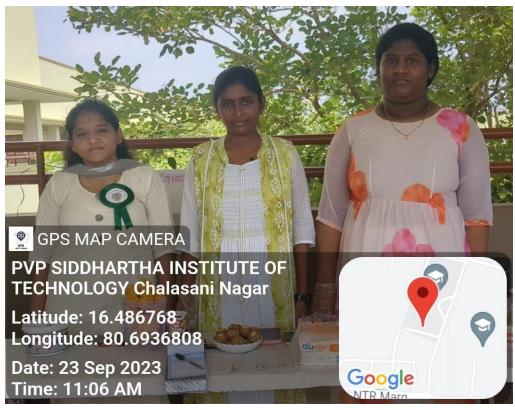

### <u>DG- CREATES HEALTH IN ALL AREAS</u> OF OUR EXISTANCE

KANURU, VIJAYAWADA Freshman Engineering Department

Circular

The Department of Freshman Engineering is organising <u>A ONE DAY WORKSHOP ON DETOX GROCERS</u> to I. B. Tech students. In this regard we cordially invite all the departmental HOD's and Staff to visit the presentations and appreciate the capability of our B.Tech tutees culinary nutritious skills. We also requested you to encourage the Second B.Tech Students to visit the stalls.

STAFF & STUDENTS